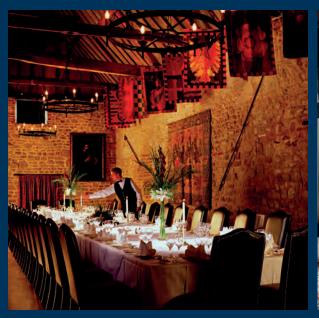

# meetings and private dining capacities

|                   |           |         | ••••    | :0::0:  | :0::0: | İİİ       |
|-------------------|-----------|---------|---------|---------|--------|-----------|
|                   | BOARDROOM | U-SHAPE | THEATRE | CABARET | DINING | RECEPTION |
| THE JACOBEAN HALL | 44        | 40      | 100     | 48      | 80     | 100       |
| THE CROMWELL ROOM | -         | -       | -       | -       | 20     | -         |
| EDWARD VII SUITE  | 12        | -       | 30      | -       | -      | -         |
| THE QUEEN'S ROOM  | 6         | _       | _       | -       | 8      | _         |