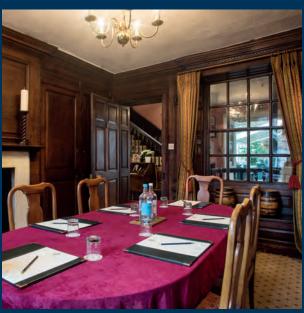

# meetings and private dining capacities

|                   |           |         | ••••    | :0::0:  | :0::0: | İİİ       |
|-------------------|-----------|---------|---------|---------|--------|-----------|
|                   | BOARDROOM | U-SHAPE | THEATRE | CABARET | DINING | RECEPTION |
| THE JACOBEAN HALL | 44        | 40      | 100     | 48      | 80     | 100       |
| THE CROMWELL ROOM | -         | -       | -       | -       | 20     | -         |
| EDWARD VII SUITE  | 12        | -       | 30      | -       | -      | -         |
| THE QUEEN'S ROOM  | 6         | _       | _       | -       | 8      | _         |